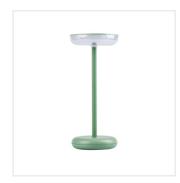

Kanlux FLUXY LED is a type of multifunctional wireless table lamp. It has a very modern and elegant look, is light and easy to transport, and is ideal for indoor and outdoor use thanks to the IP44 class. You can operate the Kanlux FLUXY lamp with one button (on/off/dimming function) and charge it via the USB-C port.

FLUXY LED IP44 W

FLUXY LED IP44 B

FLUXY LED IP44 BL

FLUXY LED IP44 GN

FLUXY LED IP44 Y

FLUXY LED IP44

Date of issue: 20.11.2024, 11:43

We reserve the right to make technical changes. The data contained in this material are not legally binding. Photometry: the results obtained from testing were from a specific sample.