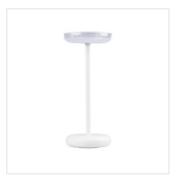

Kanlux FLUXY LED is a type of multifunctional wireless table lamp. It has a very modern and elegant look, is light and easy to transport, and is ideal for indoor and outdoor use thanks to the IP44 class. You can operate the Kanlux FLUXY lamp with one button (on/off/dimming function) and charge it via the USB-C port.

• No charger included (5V DC)

FLUXY LED IP44 W

| FLUXY LED IP44 W  | 37310 | max 1,7 | max 140 | 3000 | white  |
|-------------------|-------|---------|---------|------|--------|
| FLUXY LED IP44 B  | 37311 | max 1,7 | max 140 | 3000 | black  |
| FLUXY LED IP44 BL | 37312 | max 1,7 | max 140 | 3000 | blue   |
| FLUXY LED IP44 GN | 37313 | max 1,7 | max 140 | 3000 | green  |
| FLUXY LED IP44 Y  | 37314 | max 1,7 | max 140 | 3000 | yellow |