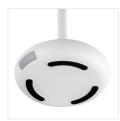

Kanlux FLUXY LED is a type of multifunctional wireless table lamp. It has a very modern and elegant look, is light and easy to transport, and is ideal for indoor and outdoor use thanks to the IP44 class. You can operate the Kanlux FLUXY lamp with one button (on/off/dimming function) and charge it via the USB-C port.