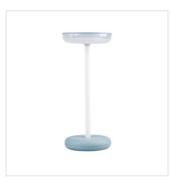

Kanlux FLUXY LED is a type of multifunctional wireless table lamp. It has a very modern and elegant look, is light and easy to transport, and is ideal for indoor and outdoor use thanks to the IP44 class. You can operate the Kanlux FLUXY lamp with one button (on/off/dimming function) and charge it via the USB-C port.

FLUXY LED IP44 W

FLUXY LED IP44 B

FLUXY LED IP44 BL

FLUXY LED IP44 GN

FLUXY LED IP44 Y

FLUXY LED IP44

Date of issue: 20.11.2024, 11:43

We reserve the right to make technical changes. The data contained in this material are not legally binding. Photometry: the results obtained from testing were from a specific sample.