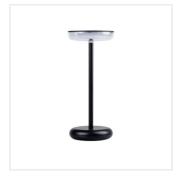

Kanlux FLUXY LED is a type of multifunctional wireless table lamp. It has a very modern and elegant look, is light and easy to transport, and is ideal for indoor and outdoor use thanks to the IP44 class. You can operate the Kanlux FLUXY lamp with one button (on/off/dimming function) and charge it via the USB-C port.

• No charger included (5V DC)

FLUXY LED IP44 W

| FLUXY LED IP44 W  | 37310 | max 1,7 | max 140 | 3000 | white  |
|-------------------|-------|---------|---------|------|--------|
| FLUXY LED IP44 B  | 37311 | max 1,7 | max 140 | 3000 | black  |
| FLUXY LED IP44 BL | 37312 | max 1,7 | max 140 | 3000 | blue   |
| FLUXY LED IP44 GN | 37313 | max 1,7 | max 140 | 3000 | green  |
| FLUXY LED IP44 Y  | 37314 | max 1,7 | max 140 | 3000 | yellow |