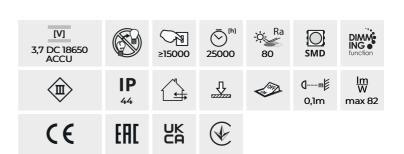

• No charger included (5V DC)

FLUXY LED IP44 W

| FLUXY LED IP44 W  | 37310 | max 1,7 | max 140 | 3000 | white  |
|-------------------|-------|---------|---------|------|--------|
| FLUXY LED IP44 B  | 37311 | max 1,7 | max 140 | 3000 | black  |
| FLUXY LED IP44 BL | 37312 | max 1,7 | max 140 | 3000 | blue   |
| FLUXY LED IP44 GN | 37313 | max 1,7 | max 140 | 3000 | green  |
| FLUXY LED IP44 Y  | 37314 | max 1,7 | max 140 | 3000 | yellow |