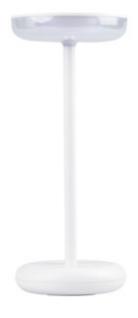

Kanlux FLUXY LED is a type of multifunctional wireless table lamp. It has a very modern and elegant look, is light and easy to transport, and is ideal for indoor and outdoor use thanks to the IP44 class. You can operate the Kanlux FLUXY lamp with one button (on/off/dimming function) and charge it via the USB-C port.