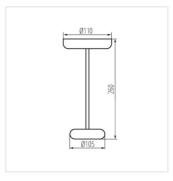

Kanlux FLUXY LED is a type of multifunctional wireless table lamp. It has a very modern and elegant look, is light and easy to transport, and is ideal for indoor and outdoor use thanks to the IP44 class. You can operate the Kanlux FLUXY lamp with one button (on/off/dimming function) and charge it via the USB-C port.

FLUXY LED IP44 W

FLUXY LED IP44 B

FLUXY LED IP44 BL

FLUXY LED IP44 GN

FLUXY LED IP44 Y

FLUXY LED IP44

Date of issue: 20.11.2024, 11:43

We reserve the right to make technical changes. The data contained in this material are not legally binding. Photometry: the results obtained from testing were from a specific sample.