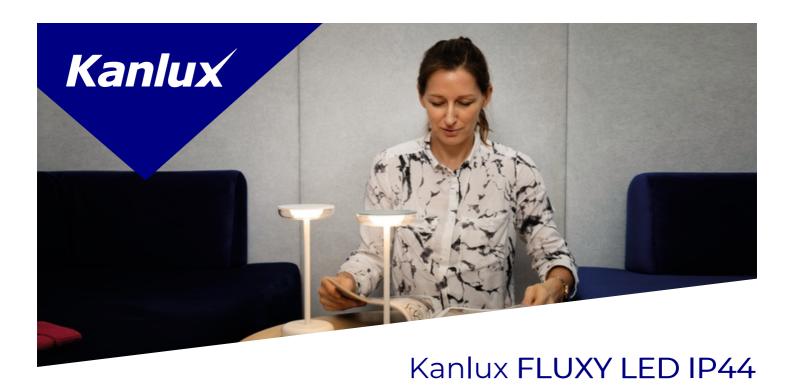

Kanlux FLUXY LED is a type of multifunctional wireless table lamp. It has a very modern and elegant look, is light and easy to transport, and is ideal for indoor and outdoor use thanks to the IP44 class. You can operate the Kanlux FLUXY lamp with one button (on/off/dimming function) and charge it via the USB-C port.