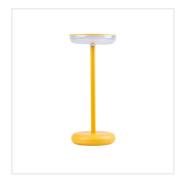

Kanlux FLUXY LED is a type of multifunctional wireless table lamp. It has a very modern and elegant look, is light and easy to transport, and is ideal for indoor and outdoor use thanks to the IP44 class. You can operate the Kanlux FLUXY lamp with one button (on/off/dimming function) and charge it via the USB-C port.

FLUXY LED IP44 W

FLUXY LED IP44 B

FLUXY LED IP44 BL

FLUXY LED IP44 GN

FLUXY LED IP44 Y

FLUXY LED IP44

Date of issue: 20.11.2024, 11:43

We reserve the right to make technical changes. The data contained in this material are not legally binding. Photometry: the results obtained from testing were from a specific sample.