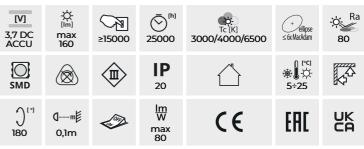

Kanlux CALIZIA LED is a modern wall lamp with a luminous flux of 160 lm, which is charged via USB C (the set includes a 220 mm cable). You can attach the base of the wall lamp to the wall or cabinet using tape or 2 screws (included in the set), and you can easily detach the lighting part (magnetic holder) for charging. A useful function of the Kanlux CALIZIA LED wall lamp is the change of light intensity and color. Kanlux CALIZIA LED will be useful in places where there is no installation, as a furniture or portable lamp. The lamp operating time is a maximum of 5 hours.