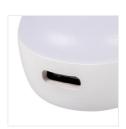

Kanlux CALIZIA LED is a modern wall lamp with a luminous flux of 160 lm, which is charged via USB C (the set includes a 220 mm cable). You can attach the base of the wall lamp to the wall or cabinet using tape or 2 screws (included in the set), and you can easily detach the lighting part (magnetic holder) for charging. A useful function of the Kanlux CALIZIA LED wall lamp is the change of light intensity and color. Kanlux CALIZIA LED will be useful in places where there is no installation, as a furniture or portable lamp. The lamp operating time is a maximum of 5 hours.