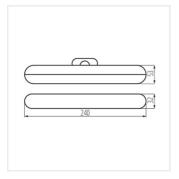

Kanlux CALIZIA LED is a modern wall lamp with a luminous flux of 160 lm, which is charged via USB C (the set includes a 220 mm cable). You can attach the base of the wall lamp to the wall or cabinet using tape or 2 screws (included in the set), and you can easily detach the lighting part (magnetic holder) for charging. A useful function of the Kanlux CALIZIA LED wall lamp is the change of light intensity and color. Kanlux CALIZIA LED will be useful in places where there is no installation, as a furniture or portable lamp. The lamp operating time is a maximum of 5 hours.