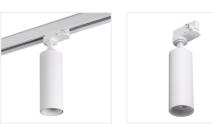

Kanlux ACORD ATL 2 are lighting fixtures to be mounted on three-phase track. These are lamps with a replaceable light source that can be adapted to our individual needs. We can choose the color of the fitting: white or black, and a light source. Depending on our needs, we can choose the right color, lighting angle and power. Kanlux ACORD ATL 1 luminaires have a 5-year warranty.

for installation on the TEAR N busbar

| ATL2 GU10-W |       |       |      |
|-------------|-------|-------|------|
| ATL2 GU10-B | 33139 | black | GU10 |

ATL2 GU10-W

ATL2 GU10-B

ATL2 GU10-W

ATL2 GU10-B

Date of issue: 19.11.2024, 15:55