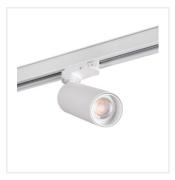

Kanlux ACORD ATL 2 are lighting fixtures to be mounted on three-phase track. These are lamps with a replaceable light source that can be adapted to our individual needs. We can choose the color of the fitting: white or black, and a light source. Depending on our needs, we can choose the right color, lighting angle and power. Kanlux ACORD ATL 1 luminaires have a 5-year warranty.

for installation on the TEAR N busbar

| ATL2 GU10-W |       |       |      |
|-------------|-------|-------|------|
| ATL2 GU10-B | 33139 | black | GU10 |

ATL2 GU10-W

ATL2 GU10-B

ATL2 GU10-W

ATL2 GU10-B

Date of issue: 19.11.2024, 15:55