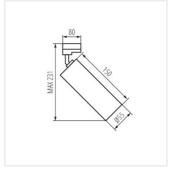

for installation on the TEAR N busbar

| ATL2 GU10-W |       |       |      |
|-------------|-------|-------|------|
| ATL2 GU10-B | 33139 | black | GU10 |

ATL2 GU10-W

ATL2 GU10-B

ATL2 GU10-W

ATL2 GU10-B

Date of issue: 19.11.2024, 15:55