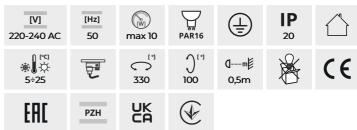

for installation on the TEAR N busbar

| ATL2 GU10-W |       |       |      |
|-------------|-------|-------|------|
| ATL2 GU10-B | 33139 | black | GU10 |

ATL2 GU10-W

ATL2 GU10-B

ATL2 GU10-W

ATL2 GU10-B

Date of issue: 19.11.2024, 15:55