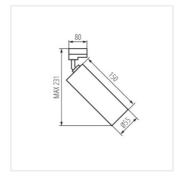

for installation on the TEAR N busbar

| ATL2 GU10-W |       |       |      |
|-------------|-------|-------|------|
| ATL2 GU10-B | 33139 | black | GU10 |

ATL2 GU10-W

ATL2 GU10-B

ATL2 GU10-W

ATL2 GU10-B

Date of issue: 19.11.2024, 15:55