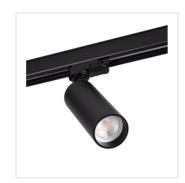

Kanlux ACORD ATL 2 are lighting fixtures to be mounted on three-phase track. These are lamps with a replaceable light source that can be adapted to our individual needs. We can choose the color of the fitting: white or black, and a light source. Depending on our needs, we can choose the right color, lighting angle and power. Kanlux ACORD ATL 1 luminaires have a 5-year warranty.

for installation on the TEAR N busbar

| ATL2 GU10-W |       |       |      |
|-------------|-------|-------|------|
| ATL2 GU10-B | 33139 | black | GU10 |

ATL2 GU10-W

ATL2 GU10-B

ATL2 GU10-W

ATL2 GU10-B

Date of issue: 19.11.2024, 15:55