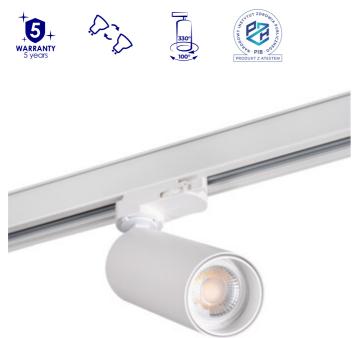

Kanlux ACORD ATL 2 are lighting fixtures to be mounted on three-phase track. These are lamps with a replaceable light source that can be adapted to our individual needs. We can choose the color of the fitting: white or black, and a light source. Depending on our needs, we can choose the right color, lighting angle and power. Kanlux ACORD ATL 1 luminaires have a 5-year warranty.