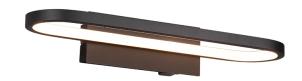

# Wall lamp

# **GIANNI - 283770132**

incl. 1x SMD LED, 17W · 1x 1700lm, 3000K

### **Material construction**

Metal · Black mat

### **Product dimensions**

Width: 40cm Height: 7cm Depth: 14cm Weight: 0,72kg