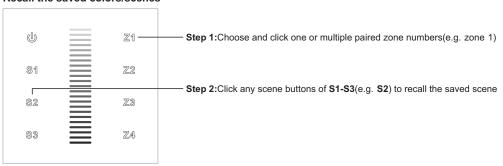

| 86x86x29.1mm | 86x86x29.1mm |

- Touch sensitive
- · Glass interface(white & black)
- Compatible with all universal series RF receivers, radio frequency: 869.5/434MHz
- · Control single color
- Control 4 zone of RF receiver synchronously and separately
- Waterproof grade: IP20

## Safety & Warnings

- DO NOT install with power applied to device.
- DO NOT expose the device to moisture.

## Wiring diagram





Back side

#### Operation

- 1. Do wiring the wall panel & RF receiver according to wiring diagram (please refer to the instruction of RF receiver that you would like to pair with)
- 2. Power on, then touch the button 🖐 to turn on the controller, indicator of the controller turned blue

#### Pair with RF receiver



### Save color/scene/mode



## Recall the saved colors/scenes



## Installation