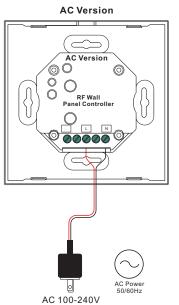

## Wiring diagram

Back side

#### Operation

- 1. Do wiring the wall panel & RF receiver according to wiring diagram (please refer to the instruction of RF receiver that you would like to pair with)
- 2. Power on, then touch the button 🖐 to turn on the controller, indicator of the controller turned blue