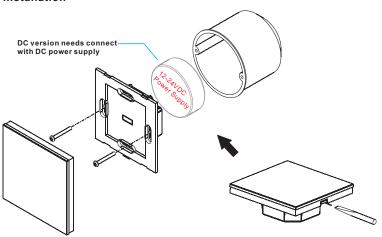

| 86x86x29.1mm |

- Touch sensitive
- · Glass interface(white & black)
- Compatible with all universal series RF receivers, radio frequency: 869.5/434MHz
- · Control single color
- Control 4 zone of RF receiver synchronously and separately
- Waterproof grade: IP20

## Safety & Warnings

- DO NOT install with power applied to device.
- DO NOT expose the device to moisture.

## Wiring diagram





Back side

#### Operation

- 1. Do wiring the wall panel & RF receiver according to wiring diagram (please refer to the instruction of RF receiver that you would like to pair with)
- 2. Power on, then touch the button 🖐 to turn on the controller, indicator of the controller turned blue

#### Pair with RF receiver



### Save color/scene/mode



## Recall the saved colors/scenes



## Installation