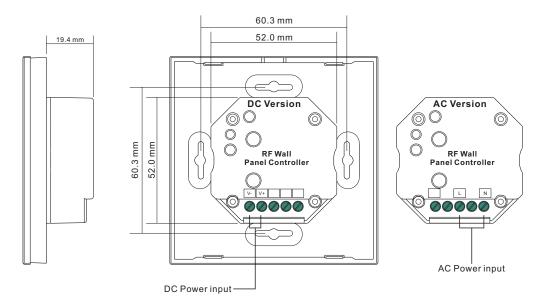

#### **Function introduction**

Front side

04183 Product Data

|                       | DC Version   | AC Version   |
|-----------------------|--------------|--------------|
| Output Signal         | RF signal    | RF signal    |
| Power Supply          | 12-24VDC     | 100-240VAC   |
| Power consumption     | < 20 mA      | < 15 mA      |
| Operating temperature | 0-40°C       | 0-40°C       |
| Relative humidity     | 8% to 80%    | 8% to 80%    |
| Dimensions            | 86x86x29.1mm | 86x86x29.1mm |

## Installation