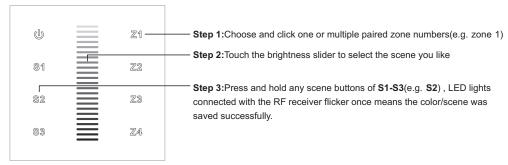

| 8% to 80%    |
| Dimensions            | 86x86x29.1mm | 86x86x29.1mm |

- Touch sensitive
- · Glass interface(white & black)
- Compatible with all universal series RF receivers, radio frequency: 869.5/434MHz
- · Control single color
- Control 4 zone of RF receiver synchronously and separately
- Waterproof grade: IP20

## Safety & Warnings

- DO NOT install with power applied to device.
- DO NOT expose the device to moisture.

## Wiring diagram





Back side

#### Operation

- 1. Do wiring the wall panel & RF receiver according to wiring diagram (please refer to the instruction of RF receiver that you would like to pair with)
- 2. Power on, then touch the button 🖐 to turn on the controller, indicator of the controller turned blue

#### Pair with RF receiver



### Save color/scene/mode



## Recall the saved colors/scenes



## Installation