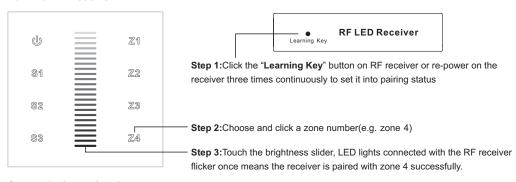

humidity     | 8% to 80%    | 8% to 80%    |
| Dimensions            | 86x86x29.1mm | 86x86x29.1mm |

- Touch sensitive
- · Glass interface(white & black)
- Compatible with all universal series RF receivers, radio frequency: 869.5/434MHz
- · Control single color
- Control 4 zone of RF receiver synchronously and separately
- Waterproof grade: IP20

## Safety & Warnings

- DO NOT install with power applied to device.
- DO NOT expose the device to moisture.

## Wiring diagram





Back side

#### Operation

- 1. Do wiring the wall panel & RF receiver according to wiring diagram (please refer to the instruction of RF receiver that you would like to pair with)
- 2. Power on, then touch the button 🖐 to turn on the controller, indicator of the controller turned blue

#### Pair with RF receiver



### Save color/scene/mode



## Recall the saved colors/scenes



## Installation