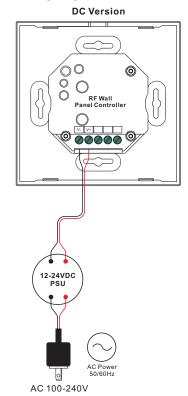

## Wiring diagram

Back side

#### Operation

- 1. Do wiring the wall panel & RF receiver according to wiring diagram (please refer to the instruction of RF receiver that you would like to pair with)
- 2. Power on, then touch the button 🖐 to turn on the controller, indicator of the controller turned blue