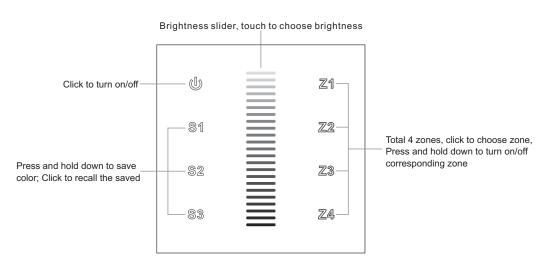

#### **Function introduction**

Front side

04183 Product Data

|                       | DC Version   | AC Version   |
|-----------------------|--------------|--------------|
| Output Signal         | RF signal    | RF signal    |
| Power Supply          | 12-24VDC     | 100-240VAC   |
| Power consumption     | < 20 mA      | < 15 mA      |
| Operating temperature | 0-40°C       | 0-40°C       |
| Relative humidity     | 8% to 80%    | 8% to 80%    |
| Dimensions            | 86x86x29.1mm | 86x86x29.1mm |

- Touch sensitive
- · Glass interface(white & black)
- Compatible with all universal series RF receivers, radio frequency: 869.5/434MHz
- · Control single color
- Control 4 zone of RF receiver synchronously and separately
- Waterproof grade: IP20

#### Operation

- 1. Do wiring the wall panel & RF receiver according to wiring diagram (please refer to the instruction of RF receiver that you would like to pair with)
- 2. Power on, then touch the button 🖐 to turn on the controller, indicator of the controller turned blue

#### Pair with RF receiver

### Save color/scene/mode

## Recall the saved colors/scenes